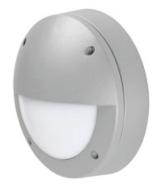

## EW1609

## High power exterior rated wall mount for safety and architectural illumination

- Wet location listed
- Die-cast aluminum housing
- Powder coated finishes
- Dimmable with ELV dimmer (Not included)
- 120V