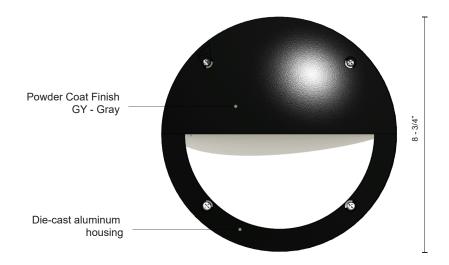

## High power exterior rated wall mount for safety and architectural illumination

- Wet location listed
- Die-cast aluminum housing
- Powder coated finishes
- Dimmable with ELV dimmer (Not included)
- 120V