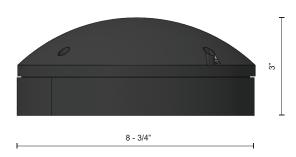

## High power exterior rated wall mount for safety and architectural illumination

- Wet location listed
- Die-cast aluminum housing
- Powder coated finishes
- Dimmable with ELV dimmer (Not included)
- 120V